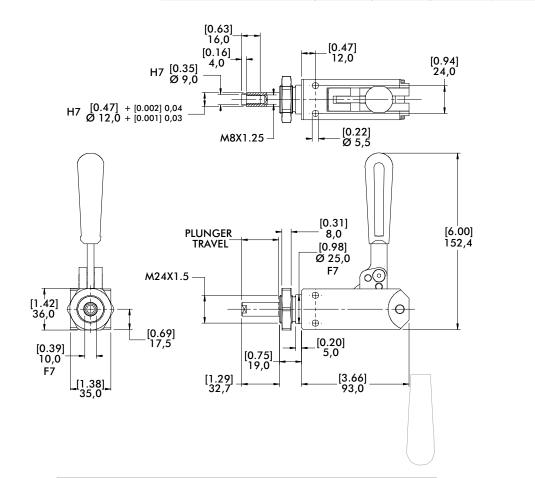

## Also Available:

See page 8.1 for accessories

Series 614 Technical Information, Holding Capacities, Standard Clamp Dimensions

| Model | Max.<br>Holding<br>Capacity | Weight             | Plunger<br>Travel | Plunger<br>Thread | Mounting Nut<br>(Supplied) |
|-------|-----------------------------|--------------------|-------------------|-------------------|----------------------------|
| 614-M | [1125 lbf]<br>5000 N        | [1.81lb]<br>0,82kg | [1.26]<br>32      | M8                | 614-1-10                   |