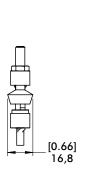

## Applications:

- Also Available:
- Assembly See page 8.1 for accessories

· Gluing, soldering

431

Series 431 Technical Information, Holding Capacities, Standard Clamp Dimensions

| Model | Max. Holding<br>Capacity | Weight          | (K5) Maximum<br>Clamping Thickness | Spindle<br>(Supplied) |
|-------|--------------------------|-----------------|------------------------------------|-----------------------|
| 431   | 400 N [100 lbf]          | 0,14kg [0.31lb] | 6,8 [0.27]                         | 424208-M              |