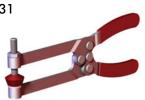

## Series 431 Product Overview

## Features:

• Tempered spring steel jaws provide exceptional jaw depth

## Applications:

- Also Available:
- Assembly See page 8.1 for accessories

· Gluing, soldering

431

Series 431 Technical Information, Holding Capacities, Standard Clamp Dimensions

| Model | Max. Holding<br>Capacity | Weight          | (K5) Maximum<br>Clamping Thickness | Spindle<br>(Supplied) |
|-------|--------------------------|-----------------|------------------------------------|-----------------------|
| 431   | 400 N [100 lbf]          | 0,14kg [0.31lb] | 6,8 [0.27]                         | 424208-M              |