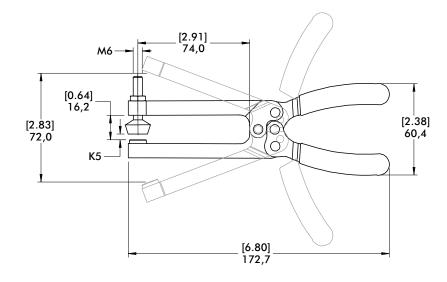

## Applications:

- Also Available:
- Assembly See page 8.1 for accessories

· Gluing, soldering

431

Series 431 Technical Information, Holding Capacities, Standard Clamp Dimensions

| Model | Max. Holding<br>Capacity | Weight          | (K5) Maximum<br>Clamping Thickness | Spindle<br>(Supplied) |
|-------|--------------------------|-----------------|------------------------------------|-----------------------|
| 431   | 400 N [100 lbf]          | 0,14kg [0.31lb] | 6,8 [0.27]                         | 424208-M              |