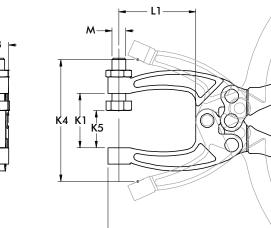

MODEL 424-2 & 441-2 AS SHOWN

| M- | mm [INCH]  THIRD ANGLE |
|----|------------------------|
|    | THIRD ANGLE PROJECTION |

| Model | В              | K      | <b>K</b> 1 | K2     | K4     | L      | L1     | M    |
|-------|----------------|--------|------------|--------|--------|--------|--------|------|
| 424   | [0.66]<br>16.8 | [1.91] | [1.00]     | [0.50] | [2.06] | [4.63] | [1.08] | M6   |
| 424-2 | 16.8           | 48.5   | 25.4       | 12.7   | 52.3   | 117.6  | 27.4   | 7410 |
| 441   | [0.50]         | [2.07] | [1.25]     | [0.63] | [2.80] | [6.03] | [1.77] | M8   |
| 441-2 | 12.7           | 52.5   | 31.8       | 15.9   | 71.2   | 153.1  | 44.9   | 14/0 |