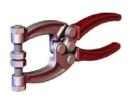

## Series 424, 441 Product Overview

## Features:

- Compact clamps with forged alloy steel construction for high strength
- Versions ending with (-2) are supplied with two adjustable spindles

## Also Available:

See page 8.1 for accessories

424-2 With Two Adjustable **Spindles** 

441-2 With Two Adjustable **Spindles** 

Series 424, 441 Technical Information, Holding Capacities, Standard Clamp Dimensions