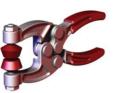

## Series 424, 441 Product Overview

## Features:

- Compact clamps with forged alloy steel construction for high strength
- Versions ending with (-2) are supplied with two adjustable spindles

## Also Available:

See page 8.1 for accessories

424-2 With Two Adjustable **Spindles** 

441-2 With Two Adjustable **Spindles** 

Series 424, 441 Technical Information, Holding Capacities, Standard Clamp Dimensions