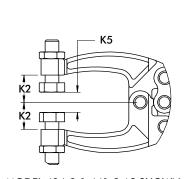

| Model | Max. Holding<br>Capacity | Weight          | (K5) Maximum<br>Clamping<br>Thickness | Spindle<br>(Supplied) |
|-------|--------------------------|-----------------|---------------------------------------|-----------------------|
| 424   | 900 N [200 lbf]          | 0,14kg [0.31lb] | 16 [0.63]                             | 424208-M              |
| 424-2 | 700 N [200 Ibi]          | 0,14kg [0.51lb] | 7,4 [0.29]                            | (2X) 431208-M         |
| 441   | 1560 N [350 lbf]         | 0,29kg [0.63lb] | 23,3 [1.03]                           | 441203-M              |
| 441-2 |                          |                 | 20,8 [0.82]                           | (2X) 461203-M         |

MODEL 424-2 & 441-2 AS SHOWN

| M- | mm [INCH]  THIRD ANGLE |
|----|------------------------|
|    | THIRD ANGLE PROJECTION |

| Model | В              | K      | <b>K</b> 1 | K2     | K4     | L      | L1     | M    |
|-------|----------------|--------|------------|--------|--------|--------|--------|------|
| 424   | [0.66]<br>16.8 | [1.91] | [1.00]     | [0.50] | [2.06] | [4.63] | [1.08] | M6   |
| 424-2 | 16.8           | 48.5   | 25.4       | 12.7   | 52.3   | 117.6  | 27.4   | 7410 |
| 441   | [0.50]         | [2.07] | [1.25]     | [0.63] | [2.80] | [6.03] | [1.77] | M8   |
| 441-2 | 12.7           | 52.5   | 31.8       | 15.9   | 71.2   | 153.1  | 44.9   | 14/0 |