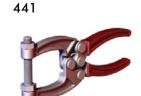

## Series 424, 441 Product Overview

## Features:

- Compact clamps with forged alloy steel construction for high strength
- Versions ending with (-2) are supplied with two adjustable spindles

## Also Available:

See page 8.1 for accessories

424-2 With Two Adjustable **Spindles** 

441-2 With Two Adjustable **Spindles** 

Series 424, 441 Technical Information, Holding Capacities, Standard Clamp Dimensions