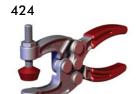

## Series 424, 441 Product Overview

## Features:

- Compact clamps with forged alloy steel construction for high strength
- Versions ending with (-2) are supplied with two adjustable spindles

## Also Available:

See page 8.1 for accessories

424-2 With Two Adjustable **Spindles** 

441-2 With Two Adjustable **Spindles** 

Series 424, 441 Technical Information, Holding Capacities, Standard Clamp Dimensions