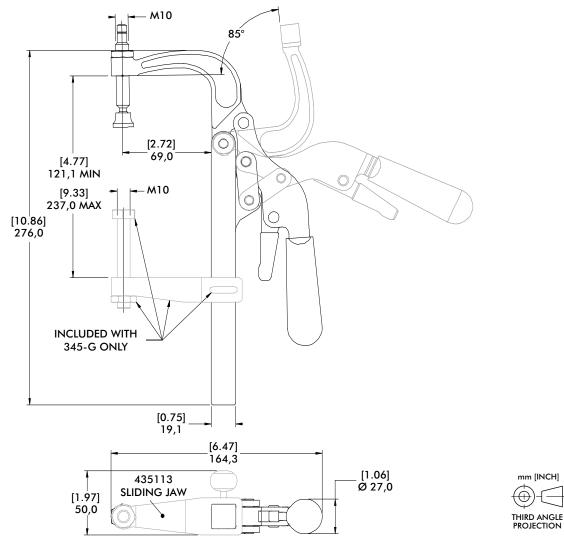

# Series 345 Product Overview

### Features:

- Designed for welding or bolting at any point along the mounting bar
- Includes M10 swivel foot spindle
- Model 345-G includes sliding jaw with spindle

#### Also Available:

See page 8.1 for accessories

- 345, Series 345 Technical Information, Holding Capacities 345-G(i) Max. Holding Spindle Jaw Model Weight Opening (Supplied) Capacity 345 468206-M 1,22kg [2.69lb] 3560 N [800 lbf] 85° 468206-M 1,40kg [3.09lb] 345-G(i) 210203-M (i) This item is available upon request.

### Series 345 Standard Clamp Dimensions