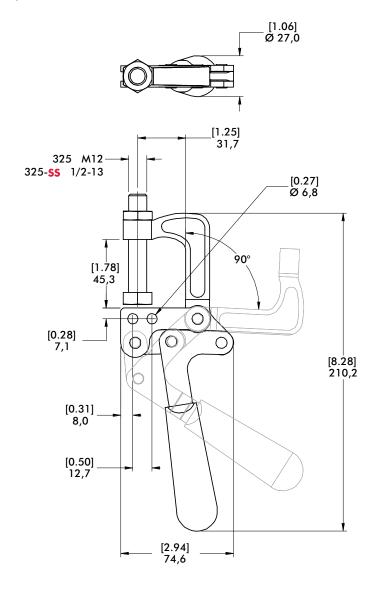

Series 325 Standard Clamp Dimensions

## Features:

- Designed for attachment by welding or using mounting holes
- Available in stainless steel as -SS version
- Standard version includes M12 spindle, Stainless version includes ½-13 spindle

## Also Available:

See page 8.1 for accessories

325, 325-**SS** 

Series 325 Technical Information, Holding Capacities

| Model  | Max. Holding<br>Capacity | Weight          | Jaw<br>Opening | Spindle<br>(Supplied) |
|--------|--------------------------|-----------------|----------------|-----------------------|
| 325    | 3560 N [800 lbf]         | 0,54kg [1.18lb] | 90°            | 325203-M              |
| 325-SS |                          |                 |                | 325943-M              |